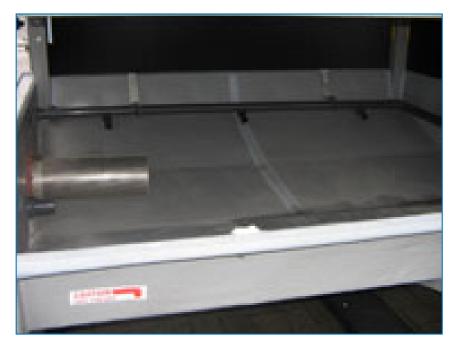

## Sump sweeper piping

A sump sweeper piping system **increases water circulation and agitation** in the basin and is designed to be used in combination with a <u>filtration</u> system. It does all this:

- improves your filtration system performance
- helps improve year-round system hygiene
- requires less cooling tower cleaning
- prevents under deposit corrosion

Sump sweeper piping can be factory-installed or retrofitted on-site.