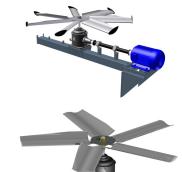

#### Gear drive system with externally mounted motor

The gearbox is linked to a TEFC motor, which is located outside the airstream, through a non-corrosive composite drive <u>fan shaft</u>.

#### Gear drive system with close coupled motor

Some large induced draft cooling towers have an optional close-coupled motor. The gearbox is linked to the motor through a flexible coupling.