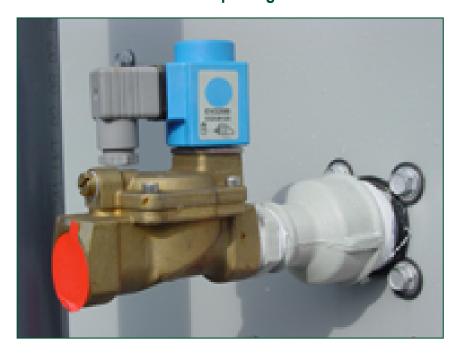

## Electric water level control package

When you require **more precise water level control**, replace the standard mechanical make-up valve with an electrical water level controller.

An electric water level control package

- reduces water consumption
- helps maintain your system year-round
- increases the equipment reliability

The package consists of

- a basin-mounted float switch
- a solenoid-activated valve in the make-up water line

The valve closes slowly to minimize water hammer.