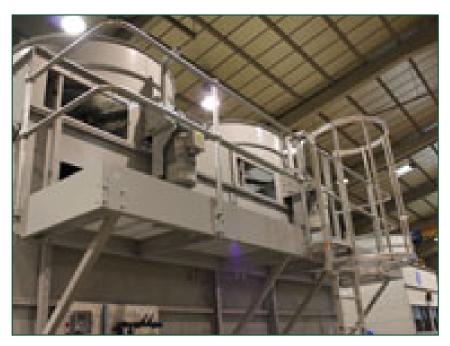

## Platforms, ladders, safety cage and handrainsers

## Options and accessories

Platforms, ladders, safety cage and handrail

**Platforms**, a ladder, safety cage and handrails facilitate easier and safer access to the top level of the unit, making inspection and maintenance easier and conforming to European safety standards.

- help you comply with local safety regulations
- · prevent accidental risks during inspection and maintenance of your condenser
- facilitate the inspection and maintenance of your condenser

Want to extend your condenser with these options for easier and safer inspection? Contact your <u>local</u> BAC representative for more information.