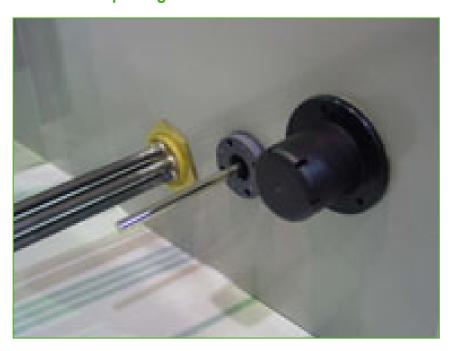

## Basin heater package

Our factory-installed heaters keep the water temperature at 4°C and act as a simple and economical **anti-freeze measure for the basin water**. The heater package includes the **heaters**, a **thermostat** and a **low level cut out switch** to protect the heaters if the water level declines excessively. Standard electric heaters can handle ambient temperatures down to -18°C.