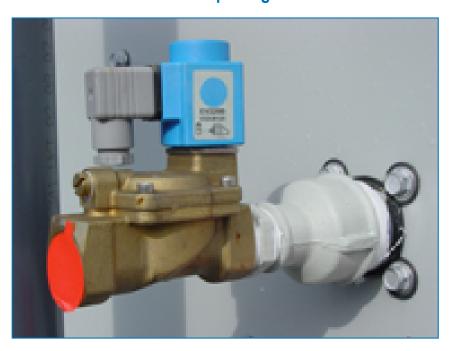

## Electric water level control package

When you require **more precise water level control**, replace the standard mechanical make-up valve with an electrical water level controller.

An electric water level control package

- reduces water consumption
- helps maintain your system year-round
- increases the equipment reliability

The package consists of

- a basin-mounted float switch
- a solenoid-activated valve in the make-up water line

The valve closes slowly to minimize water hammer.