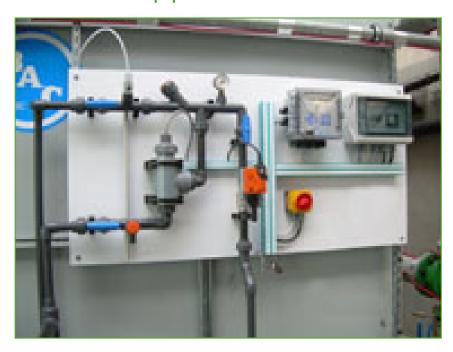

## Water treatment equipment

BAC offers a wide range of **automatic water treatment packages** to control corrosion, scaling, fouling and microbiological growth in cooling systems incorporating BAC cooling towers.

A good water treatment program

- helps reduce water consumption.
- ensures efficient operation and optimal, original performance
- helps improve year-round system hygiene

Want optimal water treatment equipment for your BAC cooling tower?