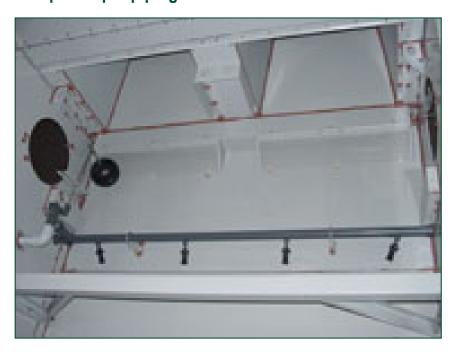

## Sump sweeper piping

A sump sweeper piping system **increases water circulation and agitation in** the basin and is designed to be used in combination with a <u>filtration</u> system. It does all this:

- improves your filtration system performance
- helps improve year-round system hygiene
- requires less condenser cleaning
- prevents under deposit corrosion

Sump sweeper piping can be factory-installed or retrofitted on-site.