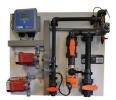

#### BCP 2 D control package

Control package for accurate liquid chemical based water treatment for evaporative cooling systems.

It includes:

- water meter controlled proporsional dosing of a scale and corrosion inhibitor
- automatic conductivity controller of dissolved solids through blow-down
- automatic time based dosing of biocide