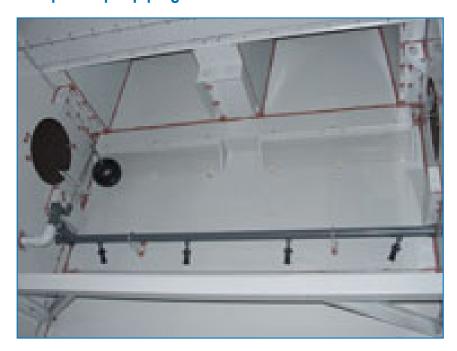

## Sump sweeper piping

A sump sweeper piping system **increases water circulation and agitation in** the basin and is designed to be used in combination with a <u>filtration</u> system. It does all this:

- improves your filtration system performance
- helps improve year-round system hygiene
- requires less cooling tower cleaning
- prevents under deposit corrosion

Sump sweeper piping can be factory-installed or retrofitted on-site.