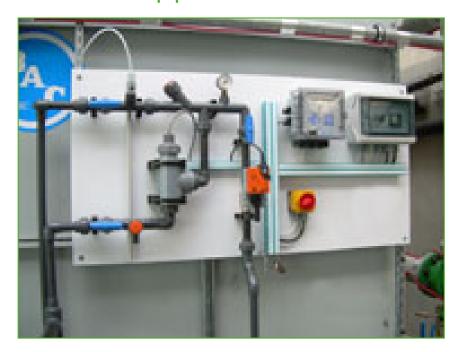

## Water treatment equipment

BAC offers a wide range of **automatic water treatment packages** to control corrosion, scaling, fouling and microbiological growth in cooling systems incorporating BAC closed circuit coolers.

A good water treatment program

- helps reduce water consumption.
- ensures efficient operation and optimal, original performance
- helps improve year-round system hygiene

Want optimal water treatment equipment for your BAC closed circuit cooler? BAC is your best partner. Contact your local representative for more information.