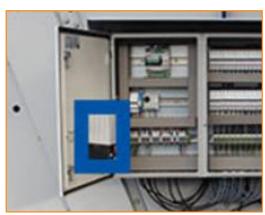

# **Electrical panel heater**

Protects electronic components in the electrical panel during extremely cold temperatures.