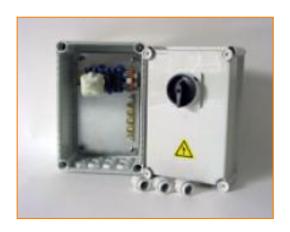

### **Safety switch**

Cuts power to motor with **safety in mind** during inspection or maintenance.