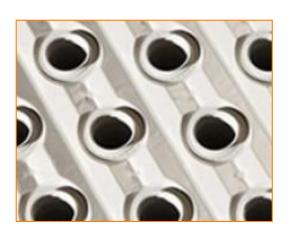

#### **Epoxy coating**

Increase the coil's resistance against a harsh atmosphere.