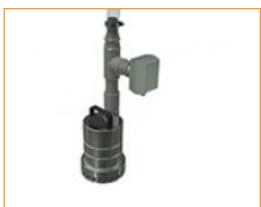

### **Recirculation pump**

The recirculation pump helps to further cut down on water consumption.