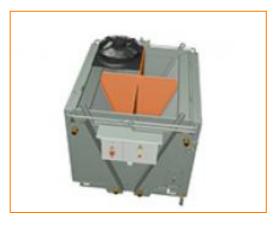

### **Recirculation pump**

The recirculation pump helps to further cut down on water consumption.