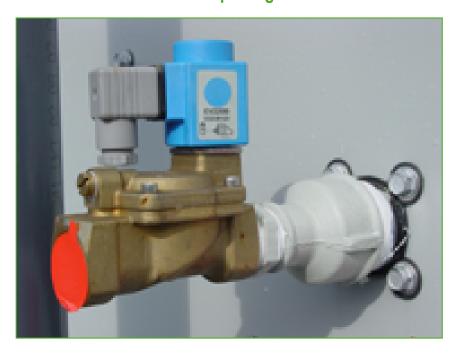

## Electric water level control package

When you require **more precise water level control**, replace the standard mechanical make-up valve with an electrical water level controller.

An electric water level control package

- reduces water consumption
- helps maintain your system year-round
- increases the equipment reliability

The package consists of

- a basin-mounted float switch
- a solenoid-activated valve in the make-up water line

The valve closes slowly to minimize water hammer.