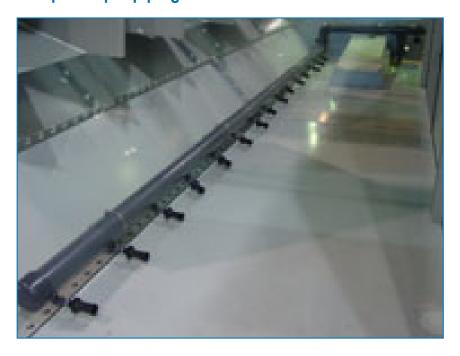

## Sump sweeper piping

A sump sweeper piping system **increases water circulation and agitation in** the basin and is designed to be used in combination with a <u>filtration</u> system. It does all this:

- improves your filtration system performance
- helps improve year-round system hygiene
- requires less cooling tower cleaning
- prevents under deposit corrosion

Sump sweeper piping can be factory-installed or retrofitted on-site.