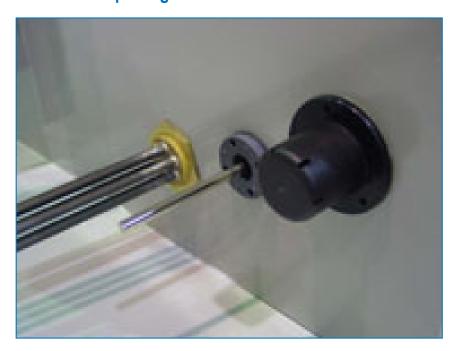

## Basin heater package

Our factory-installed heaters keep the water temperature at 4°C and act as a simple and economical **anti-freeze measure for the basin water**. The heater package includes the **heaters**, a **thermostat** and a **low level cut out switch** to protect the heaters if the water level declines excessively. Standard electric heaters can handle ambient temperatures down to -18°C.

Our factory-installed heater packages

- help maintain your system year-round
- enhance your equipment reliability

Want to protect your basin water against freezing with a basin heater package? Ask your <u>local BAC representative</u> for more information.