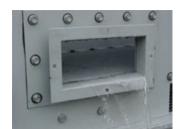

### Clean out port

#### **Benefits**

- Facilitates cleaning of the basin by easy removal of sludge and other impurities.
- Facilitates inspection by **faster draining** of the basin water in combination with the standard drain connection.
- Helps preventing biological growth (such as legionella) by easy cleaning and inspection of the basin.
- Maintains thermal performance by preventing dirt getting circulated into the water distribution system.
- Enables water treatment to be fully effective.
- Available on most BAC products.