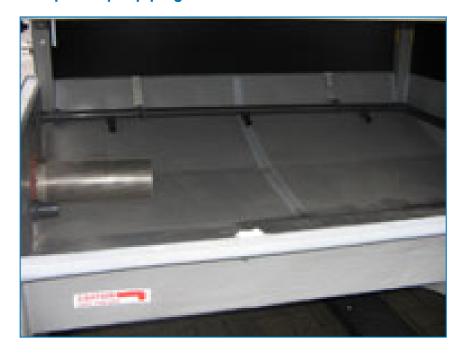

## Sump sweeper piping

A sump sweeper piping system **increases water circulation and agitation in** the basin and is designed to be used in combination with a <u>filtration</u> system. It does all this:

- improves your filtration system performance
- helps improve year-round system hygiene
- requires less cooling tower cleaning
- prevents under deposit corrosion

Sump sweeper piping can be factory-installed or retrofitted on-site.