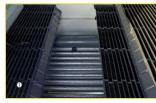

## **BAC eliminator types**

- 1. Blade type
- 2. Cellular type
- 3. Metal type
- 4. Cassette type
- 5. Fill integrated type

BAC original drift eliminators efficiently minimize the water drift emission and give you maximum confidence in the reliability of your cooling system.

All BAC eliminators are tested in our R&D laboratories to guarantee **maximum drift capture** and **thermal performance of the unit.** 

That's why you should choose for **original BAC eliminators** for replacement. Check in the table below which eliminators you need for replacement or upgrading your BAC cooling equipment.