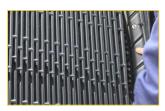

## **BAC eliminator types**

- 1. Blade type
- 2. Cellular type
- 3. Metal type
- 4. Cassette type
- 5. Fill integrated type

BAC original drift eliminators efficiently minimize the water drift emission and give you maximum confidence in the reliability of your cooling system.

All BAC eliminators are tested in our R&D laboratories to guarantee **maximum drift capture** and **thermal performance of the unit.** 

That's why you should choose for **original BAC eliminators** for replacement. Check in the table below which eliminators you need for replacement or upgrading your BAC cooling equipment.