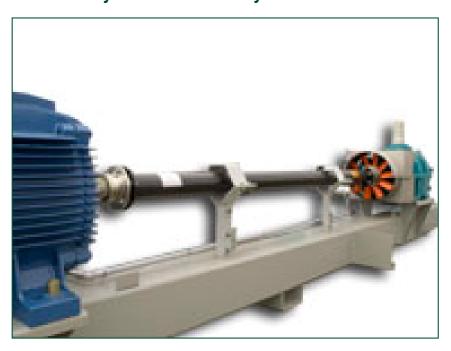

## Gear drive system with externally mounted motor

The gear drive system is a good option for **certain industrial applications**.

The gear drive system, designed with a 2.0 service factor, includes:

- A TEFC motor mounted outside the unit and air stream
- A corrosion resistant carbon-fiber drive shaft with stainless steel hubs

Both motor and drive shaft are separately shipped for easy on-site installation.

Want to benefit from gear drive system on your cooling equipment? Ask your <u>local BAC representative</u> for more information.