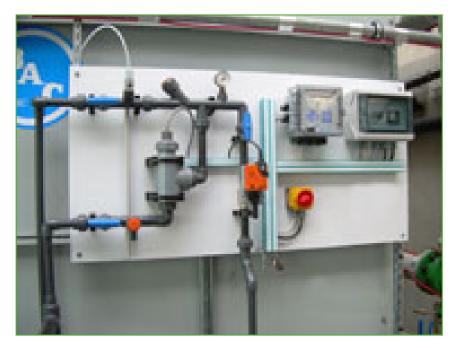

## Water treatment equipment

BAC offers a wide range of **automatic water treatment packages** to control corrosion, scaling, fouling and microbiological growth in cooling systems incorporating BAC cooling towers.

A good water treatment program

- helps reduce water consumption.
- ensures efficient operation and optimal, original performance
- helps improve year-round system hygiene

Want optimal water treatment equipment for your BAC cooling tower ?