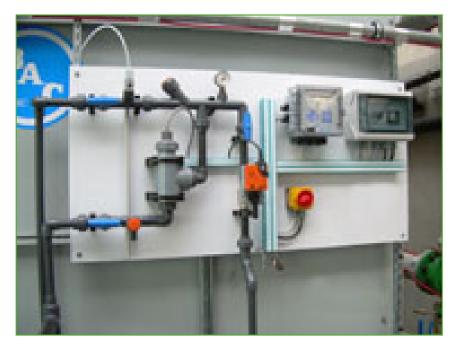

## Water treatment equipment

BAC offers a wide range of **automatic water treatment packages** to control corrosion, scaling, fouling and microbiological growth in cooling systems incorporating BAC cooling towers.