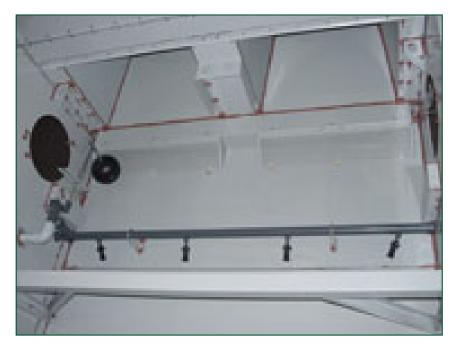

## Sump sweeper piping

A sump sweeper piping system **increases water circulation and agitation** in the basin and is designed to be used in combination with a <u>filtration</u> system. It does all this:

- improves your filtration system performance
- helps improve year-round system hygiene
- requires less condenser cleaning
- prevents under deposit corrosion

Sump sweeper piping can be factory-installed or retrofitted on-site.