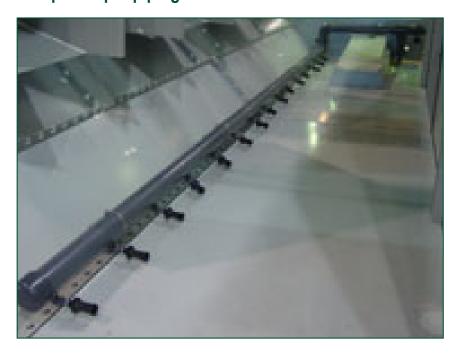

## Sump sweeper piping

A sump sweeper piping system **increases water circulation and agitation in** the basin and is designed to be used in combination with a <u>filtration</u> system. It does all this:

- improves your filtration system performance
- helps improve year-round system hygiene
- requires less condenser cleaning
- prevents under deposit corrosion

Sump sweeper piping can be factory-installed or retrofitted on-site.