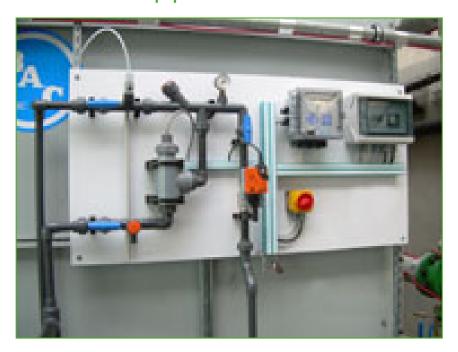

## Water treatment equipment

BAC offers a wide range of **automatic water treatment packages** to control corrosion, scaling, fouling and microbiological growth in cooling systems incorporating BAC cooling towers.

A good water treatment program

- helps reduce water consumption.
- ensures efficient operation and optimal, original performance
- helps improve year-round system hygiene

Want optimal water treatment equipment for your BAC cooling tower?