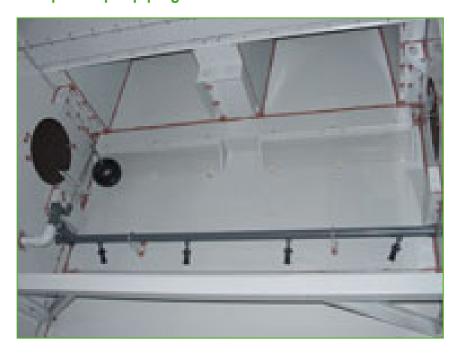

## Sump sweeper piping

A sump sweeper piping system **increases water circulation and agitation in** the basin and is designed to be used in combination with a <u>filtration</u> system. It does all this:

- improves your filtration system performance
- helps improve year-round system hygiene
- requires less cooling tower cleaning
- prevents under deposit corrosion

Sump sweeper piping can be factory-installed or retrofitted on-site.