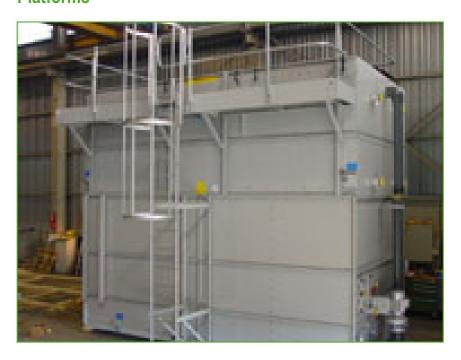

#### **Platforms**

Platforms facilitate **easier** and **safer access** to the **top level** of the unit, making inspection and maintenance easier and conforming to European safety standards.

### Installed platforms

- help you comply with local safety regulations
- prevent accidental risks during inspection and maintenance of your cooling tower
- · facilitate the inspection and maintenance of your cooling tower