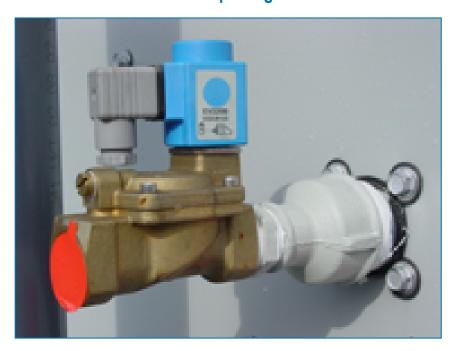

## Electric water level control package

When you require **more precise water level control**, replace the standard mechanical make-up valve with an electrical water level controller.

An electric water level control package

- reduces water consumption
- helps maintain your system year-round
- increases the equipment reliability

The package consists of

- a basin-mounted float switch
- a solenoid-activated valve in the make-up water line

The valve closes slowly to minimize water hammer.