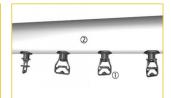

## Key benefits

The water distribution system features:

- 1. Nozzles
- 2. Spray branches
- 3. Spray pump
- 4. Strainer
- 5. Make-up
- 6. Pump piping

Each component of the water distribution system has passed a **longevity and quality test** in our R&D <u>laboratories</u>. These parts are exclusively selected, designed or even patented, meeting **very strict technical specifications**.