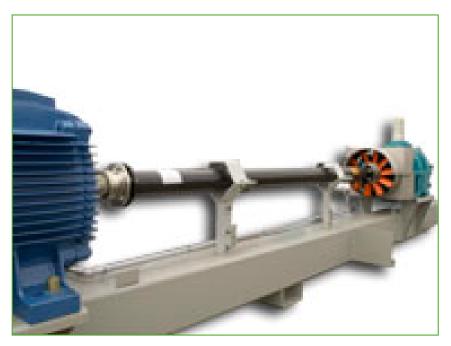

## Gear drive system with externally mounted motor

The gear drive system is a good option for **certain industrial applications**.

The gear drive system, designed with a 2.0 service factor, includes:

- A TEFC motor mounted outside the unit and air stream
- A corrosion resistant carbon-fiber drive shaft with stainless steel hubs

Both motor and drive shaft are separately shipped for easy on-site installation.

Want to benefit from gear drive system on your cooling equipment? Ask your <u>local BAC representative</u> for more information.