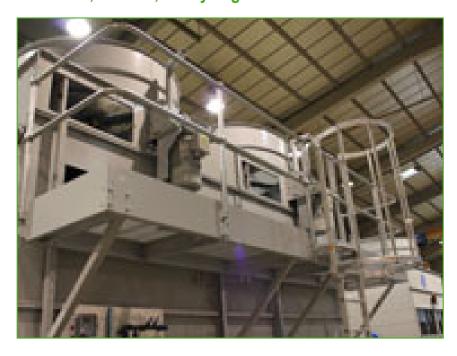

## Platforms, ladders, safety cage and handrail

**Platforms, a ladder, safety cage and handrails** facilitate **easier and safer access** to the unit, making inspection and maintenance easier and conforming to European safety standards.

## Installed platforms

- help you comply with local safety regulations
- prevent accidental risks during inspection and maintenance of your cooling tower
- facilitate the inspection and maintenance of your cooling tower